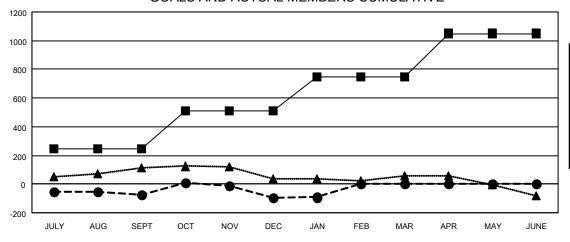

| Members      |                       |         |              |                       |  |  |
|--------------|-----------------------|---------|--------------|-----------------------|--|--|
|              | RESULTS FOR 2022-2023 |         |              |                       |  |  |
| QUARTER      | MEMBER GRO            | WTH NET | MEMBER GROWT | H DROPPED             |  |  |
| G            |                       | -       | ACTUAL       | MEMBERS ACTUAL        |  |  |
|              |                       | _       |              | (including transfers) |  |  |
| JULY/AUG/SE  | PT 24                 | 3       | 365          | 396                   |  |  |
| OCT/NOV/DEC  |                       | 5       | 380          | 377                   |  |  |
| JAN/FEB/MAR  |                       | 1       | 147          | 131                   |  |  |
| APR/MAY/JUNE |                       | 1       | 0            | 0                     |  |  |

## GOALS AND ACTUAL MEMBERS CUMULATIVE

| - | <b>MEMBER</b> | <b>GROWTH</b> | NET | GOAL |
|---|---------------|---------------|-----|------|
|   |               |               |     |      |

- MEMBER GROWTH ACTUAL