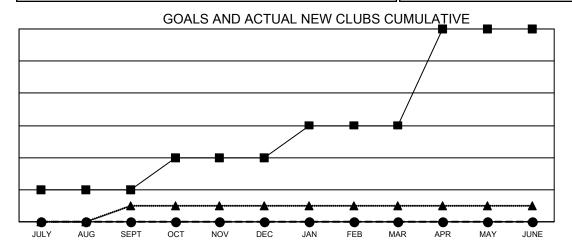

## LOCATION: WISCONSIN

Results as of: 1/31/2023

| Clubs                 |               |           |               |  |
|-----------------------|---------------|-----------|---------------|--|
| RESULTS FOR 2022-2023 |               |           |               |  |
| QUARTER               | NEW CLUB GOAL | NEW CLUBS | DROPPED CLUBS |  |
| JULY/AUG/SEPT         | 2             | 0         | 1             |  |
| OCT/NOV/DEC           | 2             | 0         | 0             |  |
| JAN/FEB/MAR           | 2             | 0         | 0             |  |
| APR/MAY/JUNE          | 6             | 0         | 0             |  |

- CURRENT YEAR GOALS FOR NEW CLUBS

- ■ - CURRENT YEAR ACTUAL NEW CLUBS

- ▲ - LAST YEAR ACTUAL NEW CLUBS